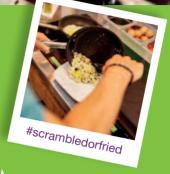

### **Do-it-yourself cooking**

Grab a skillet, add some oil and you are ready to go! At the Explorer egg station, you will find everything you need for making scrambled eggs with bacon, fried eggs, an omelette, or even just a boiled egg.

Tip: Whether you'd like your eggs scrambled, over-easy or hard boiled, or prefer it with bacon at the "egg cooking station" you can do it yourself!